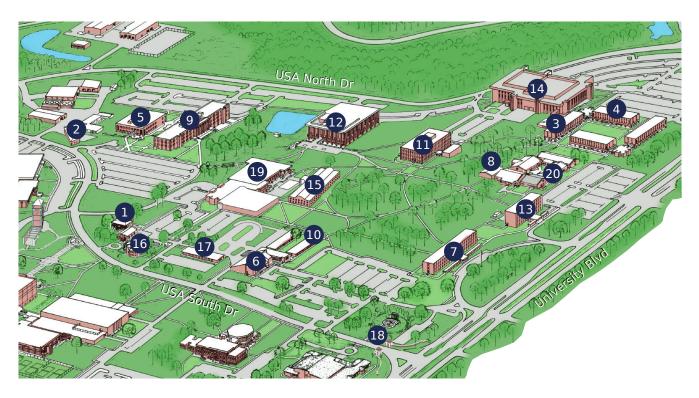

## MaPP Challenge University of South Alabama Campus Map

- 1. Alumni Hall
- 2. Archaeology Museum
- 3. Central Services Admin Building
- 4. Charles M. Baugh Biomedical Library
- 5. Chemistry Building
- 6. Computer Services Center
- 7. F.P. Whiddon Administration Building
- 8. Glass Arts Building
- 9. Humanities Building
- 10. Innovation in Learning Center

- 11. Life Sciences Building
- 12. Marx Library
- 13. Mathematical Sciences and Physics Building
- 14. Medical Sciences Building
- 15. Meisler Hall
- 16. Mobile Townhouse
- 17. Student Health Center
- 18. Tholos of Delphi Replica
- 19. USA Student Center
- 20. Visual Arts Complex

Players will not need to cross USA South Dr, USA North Dr, or University Blvd.